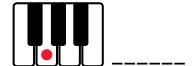

## THE PIANO KEYS

Write down the names of the white keys:

What is the name of the white keys with the red dot?