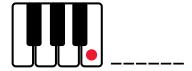

## THE PIANO KEYS

Write down the names of the white keys:

What is the name of the white keys with the red dot?