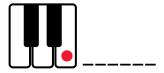

## THE PIANO KEYS

Write down the names of the white keys:

What is the name of the white keys with the red dot?