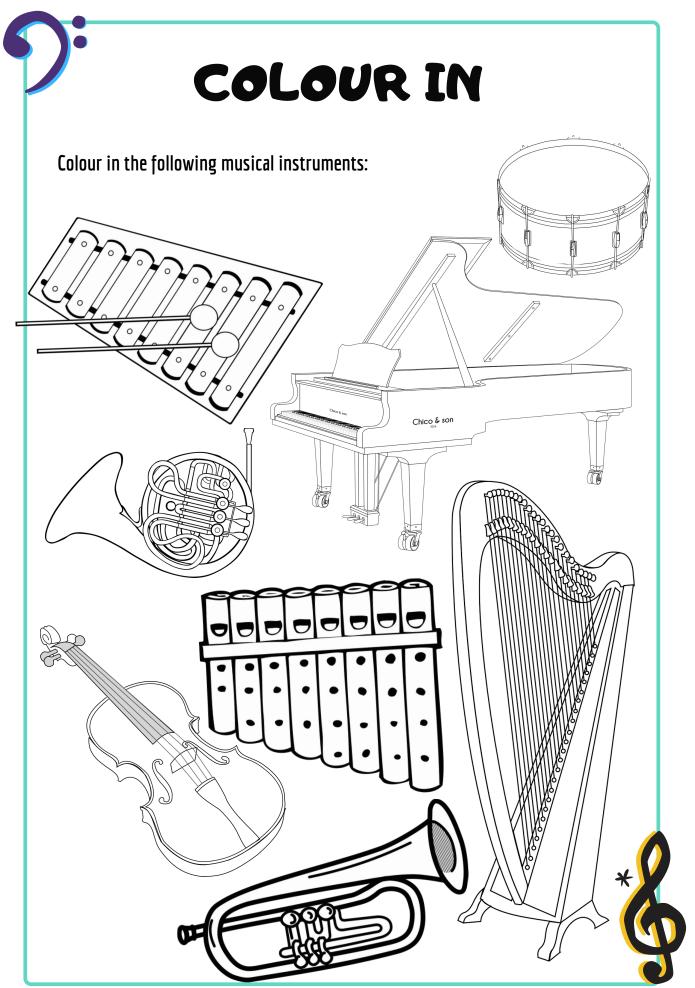

### THE INSTRUMENTS

Join the instruments to it's name.

**PIANO** 

XYLOPHONE

**FLUTE** 

RECORDER

**TRUMPET** 

**CELLO** 

VIOLIN

**DRUMS** 

TRIANGLE

**DIDGERID00** 