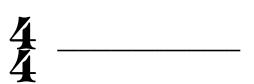

## HOW LONG DO YOU PLAY THE NOTE?

Join the note to it's value:

4

7

1

3

Add the notes together: