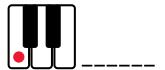

## THE PIANO KEYS

Write down the names of the white keys:

What is the name of the white keys with the red dot?