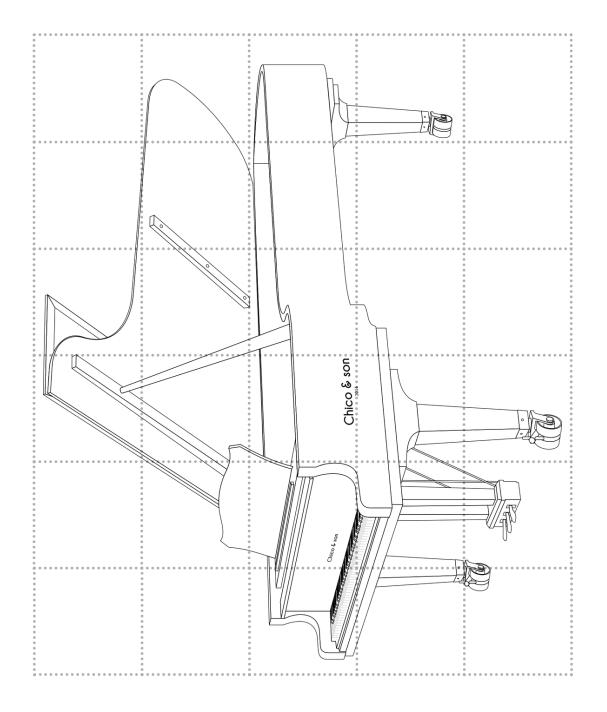

### PIANO PUZZLE

Cut the pieces along the dotted line. Try and put the pieces back together as a puzzle