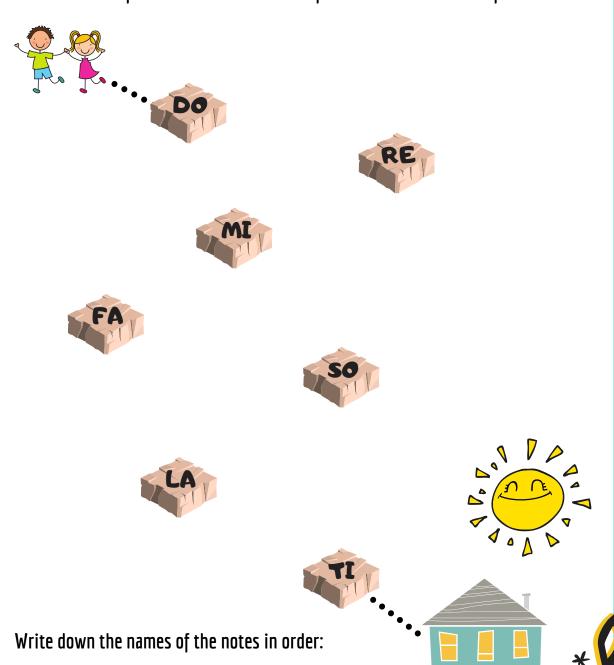

#### DRAW THE PATH

Jack and Jill are lost. Can you find their way home with the stepping stones? Start on Do and finish on Ti... make sure to follow the correct order of the notes.

© REMIFA Music Education