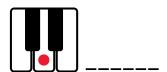

## THE PIANO KEYS

Write down the names of the white keys:

What is the name of the white keys with the red dot?