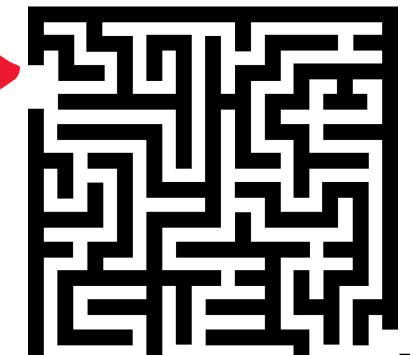

### MAZE

Can you draw a line in the maze to get the kids to their piano lesson?

**FINISH** 