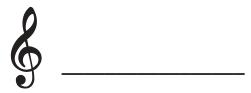

### JOIN THE DOTS

Join the dots starting on number 1.

Can you name the musical symbol that you have drawn?