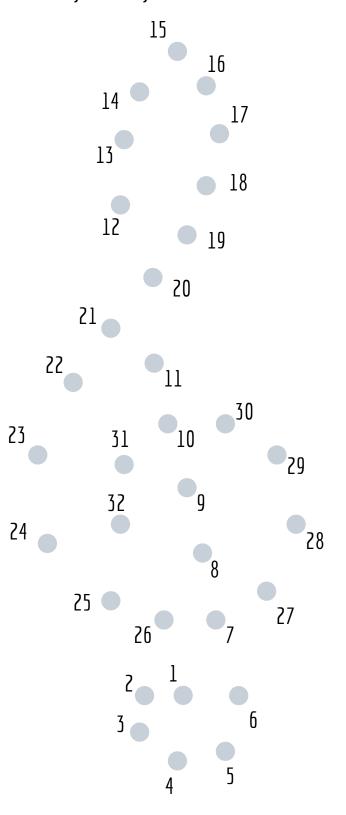

### JOIN THE DOTS

Join the dots starting on number 1.

Can you name the musical symbol that you have drawn?