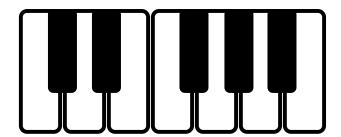

## THE PIANO KEYS

Write down the names of the white keys:

What is the name of the white keys with the red dot?